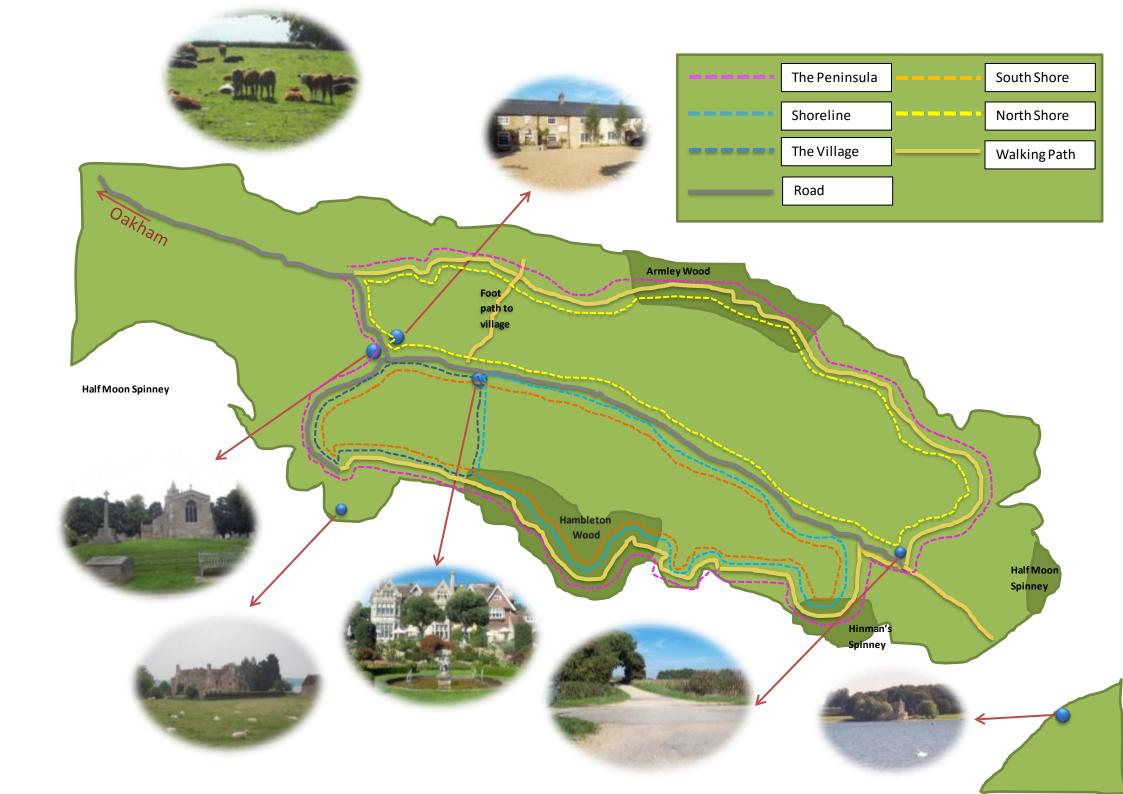

## The Peninsula Walk

Time taken: 2 hours 30 minutes

Distance: 7.2 Km

**Shoreline Walk** 

Time taken: 45 minutes

Distance: 4.4 Km

The Village Walk

Time taken: 20 minutes

Distance: 2.2 Km

**South Shore Walk** 

Time taken: 1 Hours

Distance: 5.01 Km

**North Shore Walk** 

Time taken: 1 hour 20 minutes

Distance: 6.2 Km

Why not get your walking boots on and explore the beauty of Hambleton Village and see what the Rutland Water peninsula has to offer. There are walks range from twenty minutes to two and a half hours - all on our doorstep.

## Peninsula<br/>Walking Map

Le Chameau Wellington Boots available for house guests use.